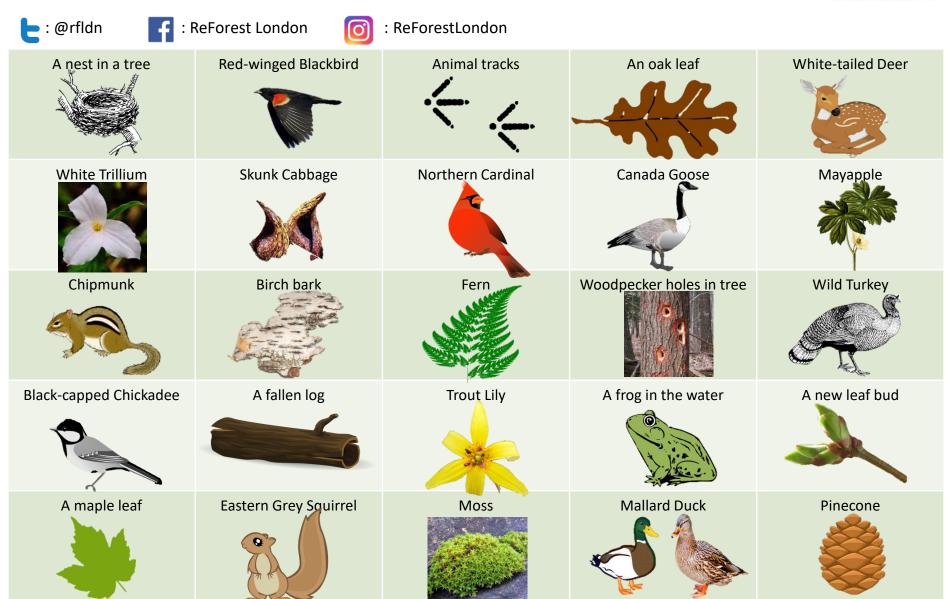

## Welcome to Westminster Ponds, London's largest environmentally-significant area!

Play wildlife BINGO while you enjoy the spring weather, brought to you by ReForest London. While you're out there, don't forget to take some pictures of you & your bingo sheet and tag us - we'd love to see what you discover on your walk! No pen? A muddy thumbprint works! Or you can just keep a special eye out for these items.